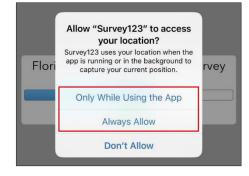

## **Enable Tracking**

Allow the app to track your location (check "Only While Using the App.")

Open in the Survey123 field app

If you don't have Survey123 field app, please

Open this page in "Survey123"?